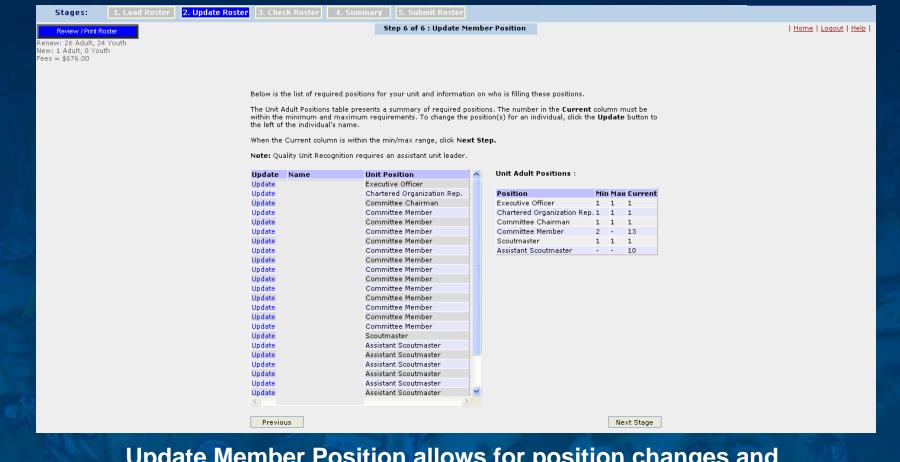

There is no change to Page 3: Update Adult Data in Update Member Data.

Update Member Position allows for position changes and validates positions are correct.

Check Roster: Roster is Valid Congratulations! The validation was completed without errors. Please click the Next Stage button to continue. Next Stage Step 1 of 2: Update Fees: Multiple Registrations and Boys' Life. If all members are selected for renewal, Step 2 will not be required. Below is your current unit roster. Click **Update** to update fee status for the individuals in your unit and to subscribe individuals to Boys' Life. From the Update screen, you can make an individual a multiple member of your unit and pay no registration fee. Charter fee = \$20 Update Name Total Fee Adult / Youth Boys' Life Member Birth Date Fee Fees Fee **Check Roster verifies BSA registration rules and** Update Fees handles fee payment data.