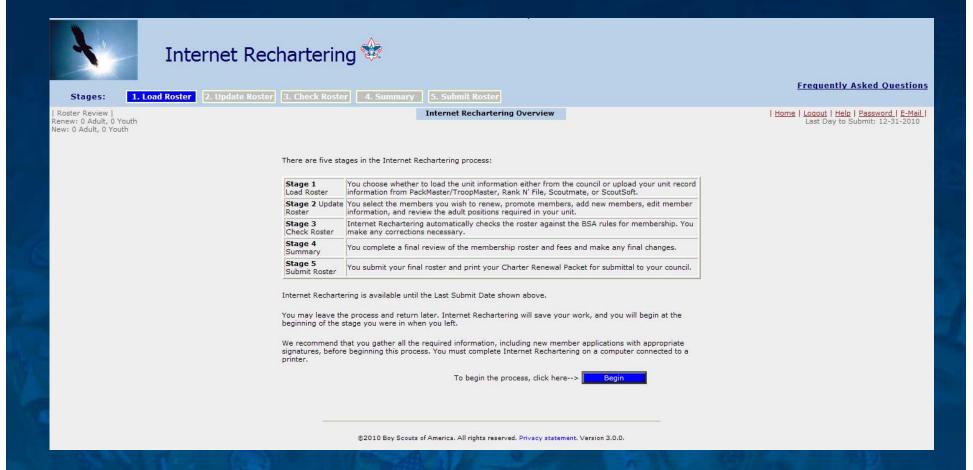

## **System Enhancements**

October 1, 2010

SUMMARY OF ENHANCEMENTS:

- New update unit roster online capability
- New Youth Protection Training status detail
- New entry pick list for Ethnic Background
- New renewal report presentation format
- New information is displayed for registrants

|          | 1000    |         |
|----------|---------|---------|
| Internet | Dochart | oring W |
| linemet  | Rechart |         |
|          |         | -       |

**Frequently Asked Questions** 

Welcome and thank you for using Internet Rechartering from Boy Scouts of America. Internet Rechartering allows you to renew your unit's charter online and perform the following actions:

- · Select members from your existing charter roster,
- · Promote members from another unit,
- · Add new members,
- Update member information, and
- · Print a summary of costs associated with the new charter.

Before beginning Internet Rechartering, collect all member information, including new member forms with the appropriate signatures. To complete the process, you must be connected to a printer to print the final report for signature.

If you are a new user, you can consult the  $\underline{help}$  and the  $\underline{tutorial}$  for instructions on using Internet Rechartering.

Account registration is simple to complete and requires name, password, e-mail address, and telephone number of the unit renewal processor.

The Overview page lists the five stages of processing for Internet Rechartering.