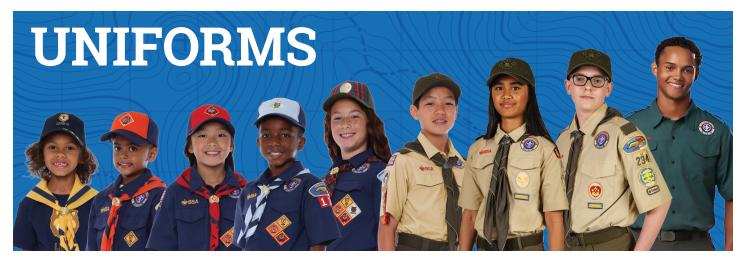

## **UNIFORM**

- O Lion Short-sleeve T-shirt
- Lion Cap
- O Cub Scout Web Belt
- O Cub Scout Socks
- O Rank Neckerchief
- O Rank Neckerchief Slide

#### **Tiger, Wolf, Bear & Webelos**

#### **UNIFORM**

- O Short-sleeve Shirt
- Switchback® Pants
- O Shorts
- O Roll-up Pants
- Skort
- O Cub Scout Rank Cap Tiger, Wolf, Bear, or Webelos
- O Cub Scout Rank Neckerchief Tiger, Wolf, Bear, or Webelos
- O Cub Scout Rank Neckerchief Slide Tiger, Wolf, Bear, or Webelos
- O Cub Scout Web Belt Tiger, Wolf, Bear, or Webelos

#### Arrow of Light® & Scouts BSA®

#### **UNIFORM**

- O Short-sleeve Shirt
- O Long-sleeve Shirt
- Switchback® Pants
- Shorts
- O Roll-up Pants
- Skort
- O Scouts BSA Cap
- Neckerchief
- Neckerchief Slide
- Adventure Colors (Arrow of Light)